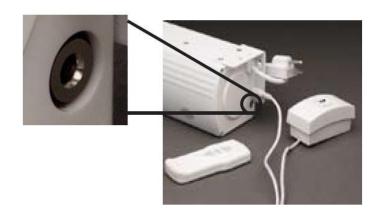

Built in 12 Volt Trigger

Picture Showing Built-in 12 V Trigger Wall Switch Control and Wireless Remote Control

| Screen Material EluneVision High Definition Cinema White           |                                   |                   |                                  |        |                         |                         |      |                  |                         |
|--------------------------------------------------------------------|-----------------------------------|-------------------|----------------------------------|--------|-------------------------|-------------------------|------|------------------|-------------------------|
| Model<br>Number                                                    | Viewing<br>Area (diag.<br>inches) | Housing<br>Lenght | Viewing Area<br>H x<br>W(inches) | Format | Shipping<br>Weight(lbs) | Built in 12V<br>Trigger | Gain | Viewing<br>Angle | Extra Black<br>Drop(cm) |
| EECW-92                                                            | 92"                               | 89.9              | 80 x 45                          | 16:9   | 28                      | Yes                     | 1.2  | 160              | 50                      |
| EECW-106                                                           | 106"                              | 102               | 92 x 52                          | 16:9   | 30                      | Yes                     | 1.2  | 160              | 50                      |
| EECW-120                                                           | 120"                              | 115               | 104.7 x 58.7                     | 16:9   | 35                      | Yes                     | 1.2  | 160              | 50                      |
| Screen Material  EluneVision High Definition Cinema Grey           |                                   |                   |                                  |        |                         |                         |      |                  |                         |
| EECG-92                                                            | 92"                               | 89.9              | 80 x 45                          | 16:9   | 28                      | Yes                     | 1.1  | 160              | 50                      |
| EECG-106                                                           | 106"                              | 102               | 92 x 52                          | 16:9   | 30                      | Yes                     | 1.1  | 160              | 50                      |
| EECG-120                                                           | 120"                              | 115               | 104.7 x 58.7                     | 16:9   | 35                      | Yes                     | 1.1  | 160              | 50                      |
| Screen Material EluneVision High Definition Vivid Pro-Cinema White |                                   |                   |                                  |        |                         |                         |      |                  |                         |
| EEVCW-92                                                           | 92"                               | 89.9              | 80 x 45                          | 16:9   | 28                      | Yes                     | 2.4  | 100              | 50                      |
| EEVCW-106                                                          | 106"                              | 102               | 92 x 52                          | 16:9   | 30                      | Yes                     | 2.4  | 100              | 50                      |
| EEVCW-120                                                          | 120"                              | 115               | 104.7 x 58.7                     | 16:9   | 35                      | Yes                     | 2.4  | 100              | 50                      |
| Screen Material EluneVision High Definition Vivid Pro-Cinema Grey  |                                   |                   |                                  |        |                         |                         |      |                  |                         |
| EEVCG-92                                                           | 92"                               | 89.9              | 80 x 45                          | 16:9   | 28                      | Yes                     | 1.8  | 100              | 50                      |
| EEVCG-106                                                          | 106"                              | 102               | 92 x 52                          | 16:9   | 30                      | Yes                     | 1.8  | 100              | 50                      |
| EEVCG-120                                                          | 120"                              | 115               | 104.7 x 58.7                     | 16:9   | 35                      | Yes                     | 1.8  | 100              | 50                      |