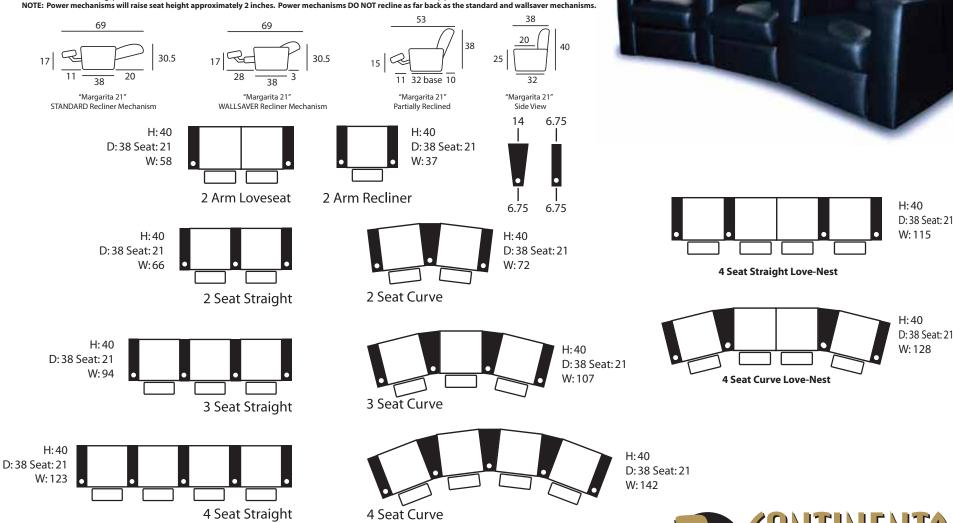

## MARGARITA 21"

## Seating configurations and dimensions.

Please note that these renderings are designed to provide you with estimated space requirements.

Continental Seating products are hand crafted and variations from standard dimensions and appearances can occur.

NOTE: Power mechanisms will raise seat height approximately 2 inches. Power mechanisms DO NOT recline as far back as the standard and wallsaver mechanisms.

This is a sample representation of the most popular seating configurations and dimensions to help you prepare your order. You can arrange seating in any configuration you desire!