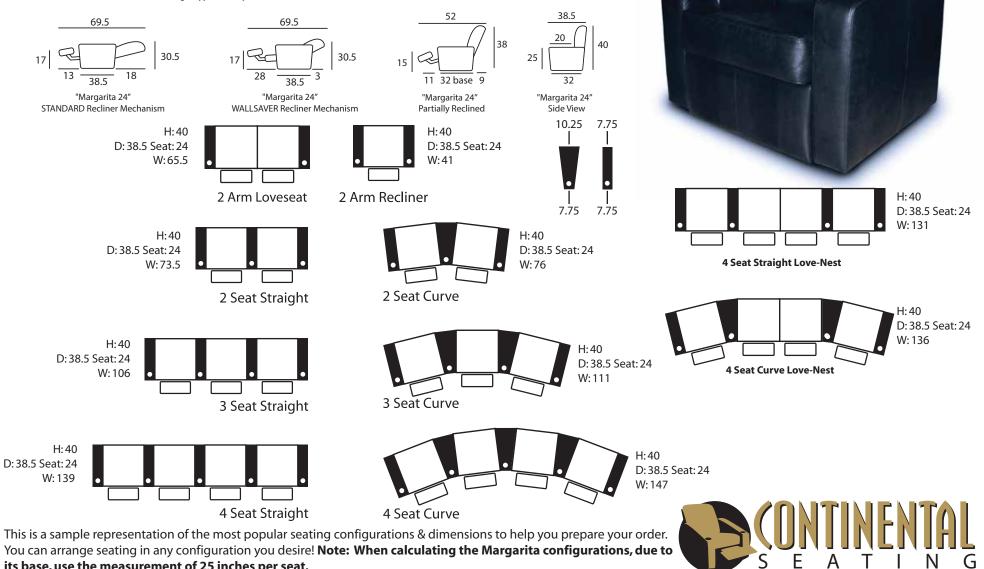

## MARGARITA 24"

## Margarita 24" Black leather with Black Anodized cupholders and Manual Wallsaver mechanism.

## Seating configurations and dimensions.

Please note that these renderings are designed to provide you with estimated space requirements. Continental Seating products are hand crafted and variations from standard dimensions and appearances can occur. NOTE: Power mechanisms will raise seat height approximately 2 inches. Power mechanisms DO NOT recline as far back as the standard and wallsaver mechanisms.

its base, use the measurement of 25 inches per seat.

THEATER • ENTERTAINMENT • MULTIMEDIA A Division of Vintage Leather