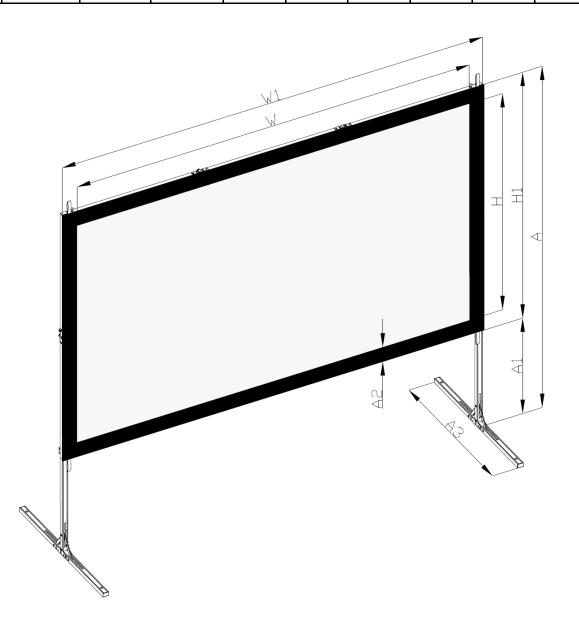

## Movie Master Easy-Fold Outdoor Screen Dimensions

| Diagonal<br>Size<br>(inches) | W<br>Viewable<br>Width<br>(inches) | H<br>Viewable<br>Height<br>(inches) | W1<br>Width<br>with<br>Frame<br>(inches) | H1<br>Height<br>With<br>Frame<br>(inches) | A1<br>Leg<br>Height<br>(inches) | A<br>Total<br>Height<br>(inches) | A2<br>Border<br>Width<br>(inches) | A3<br>(inches) | Packed<br>Dimensions<br>(inches) | Weight<br>(lbs) |
|------------------------------|------------------------------------|-------------------------------------|------------------------------------------|-------------------------------------------|---------------------------------|----------------------------------|-----------------------------------|----------------|----------------------------------|-----------------|
| 120                          | 104.6                              | 58.8                                | 112.2                                    | 66.4                                      | 26.4                            | 92.8                             | 3.9                               | 40.5           | 11.4 x 5.9 x 40                  | 24.5            |
| 144                          | 125.6                              | 70.7                                | 133.2                                    | 78.2                                      | 26.4                            | 104.6                            | 3.9                               | 40.5           | 11.4 x 5.9 x 47.3                | 27.5            |